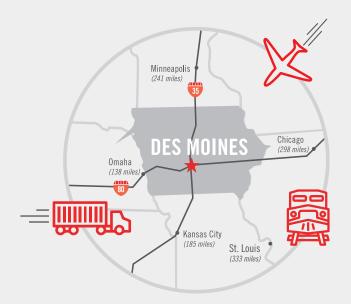

### LOGISTICAL SWEET SPOT

Crossroads of I-80 / I-35 and part of USMCA corridor.

lowa has the 4th highest concentration of heavy and tractor-trailer truck drivers — Bureau of Labor Statistics, 2023

people accessible within a 500-mile radius.